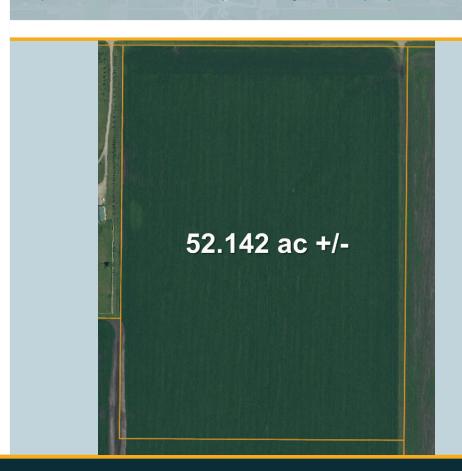

#### LEGAL

The N 1881' Less E 50' of E ½ of NW ¼ in 25-138-49 (abbreviated)

#### SIZE

52.142 acres