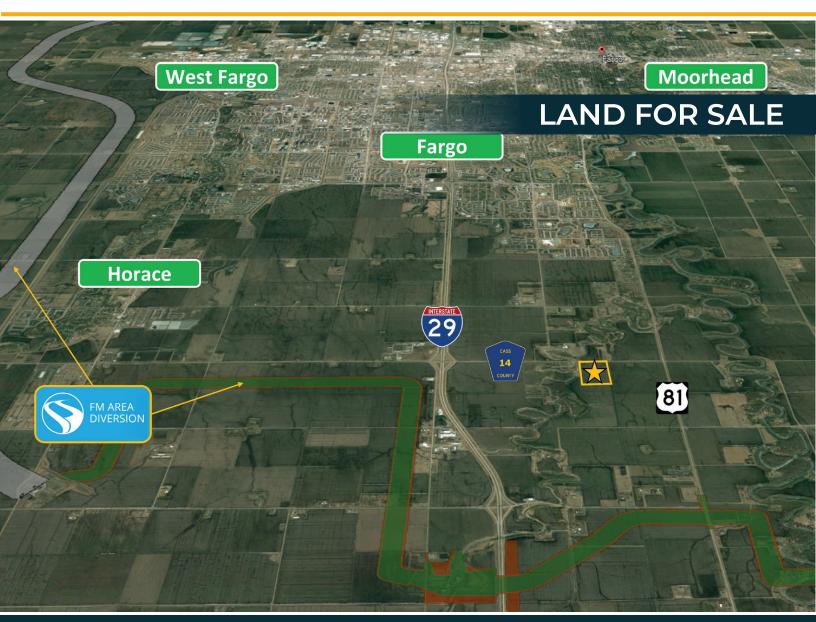

#### LOCATION

1 mile east of I-29 on the Horace exit (#56) or  $\frac{1}{2}$  mile west of University Dr. on 100<sup>th</sup> Ave S

#### PROPERTY DESCRIPTION:

Rare opportunity to acquire future development land along an eventual arterial road, just off the Horace I-29 interchange!

This great property is within the ET of Fargo and is protected by the future Fargo-Moorhead Diversion project. Located just 1 mile east of I-29 and less than ½ mile west of Highway 81/University Drive S, this property has excellent accessibility and development potential.

#### SITE FEATURES:

- · 1 mile off I-29 and Horace exchange, ½ mile from Highway 81
- Directly on County 14/100th Ave blacktop
- Protected by future FM Diversion
- · Within Fargo Extraterritorial area
- Existing farm lease income