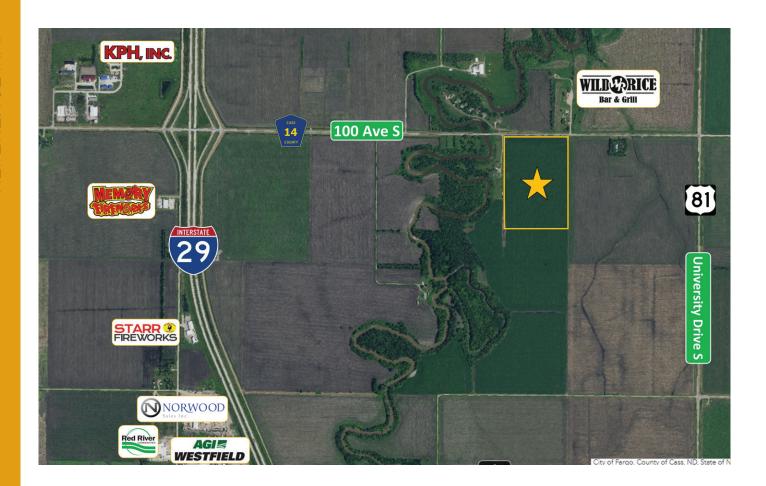

#### LOCATION

1 mile east of I-29 on the Horace exit (#56) or  $\frac{1}{2}$  mile west of University Dr. on 100<sup>th</sup> Ave S

#### SITE FEATURES:

- · 1 mile off I-29 and Horace exchange, ½ mile from Highway 81
- Directly on County 14/100th Ave blacktop
- Protected by future FM Diversion
- · Within Fargo Extraterritorial area
- Existing farm lease income